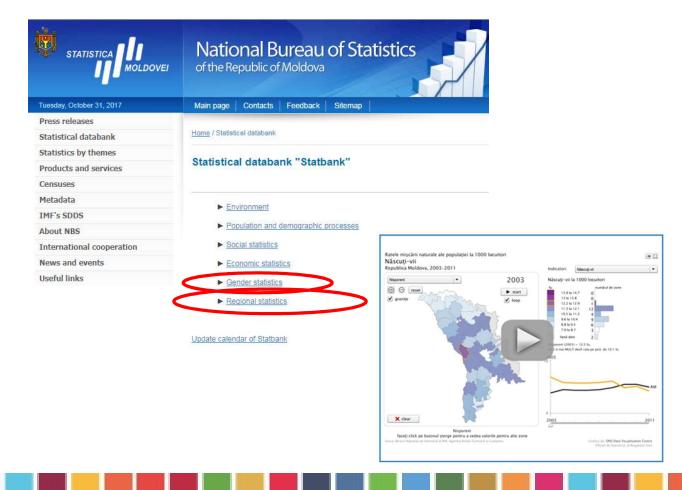

# **StatBank - online database**

### http://statbank.statistica.md

Since 2014, dedicated folders on:

- ✓ Gender statistics
- ✓ Regional statistics

#### Gender statistics:

- structured in 4 subsections according to the main policy decision making areas
- Data available for 2008-2017 time series and includes 42 indicators from 52 of the Minimum Set of Gender Indicators recommended by UNSD

### Regional statistics

Animated maps