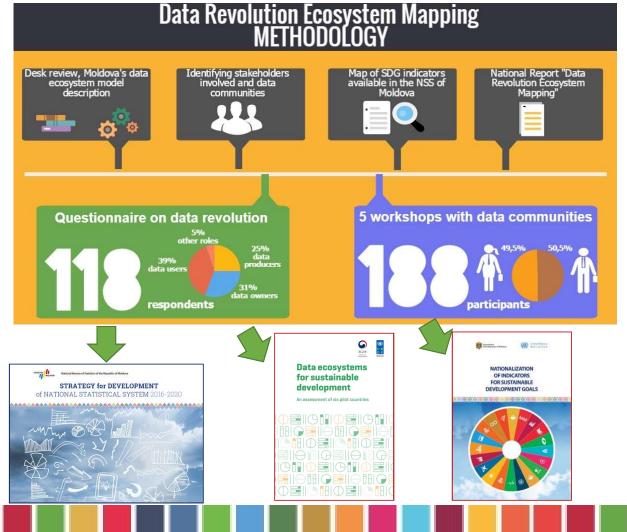

| <ul> <li>Simple language, structure, concise (analytical) text<br/>and visual information</li> </ul>                                                                                                                                                                                                                                                                                                                                                                                                                                |

Current M&E System

#### Result Based M&E System



### **Key elements of an INCLUSIVE DATA ECOSYSTEM**





STATISTICA



### **DATA SUPPLY**

### STATISTICA MOLDOVEI

## **NEW data COLLECTION & PRODUCTION**



By regions, rayons, villages



WORLD BANK GROUP

#### Survey on energy New **population** estimates (usual residence – new!) TARGET consumption in 17.19 international migration poverty line (2018) households (2016) 2014-2018 FURTHER DEVELOP MEASUREMENTS OF PROGRESS By area, zones, type of energy, By sex, ages energy sources PIRAMIDA POPULAȚIEI ENVIRONG HIROLE NET CIVIL DE STATISTICA AL SEPLIELOS MOLDOVA HATICINAL DURAL DE STATISTICS OF THE REPUBLIC DE MOLD

1 277 180 404 555 NUMĂRUL POPULAȚIEI 2014 2 869 226 2019\* TOTAL 2015 2 844 673 2 681 734 2 824 387 2 779 952 47.6% 52.4% 2 730 364

) 🛞 UNFP/



UN

D Ρ

Survey on entrepreneurship from gender perspective (2018)

By sex, ages, ma