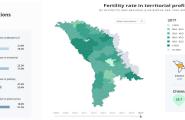

## **DISAGGREGATED** data production

Child-focused indicators to monitor SDG and national policies

By sex, ages, economic status of households, health status, education level, etc.

regular

National statistics on Women and men in ICT (2018)