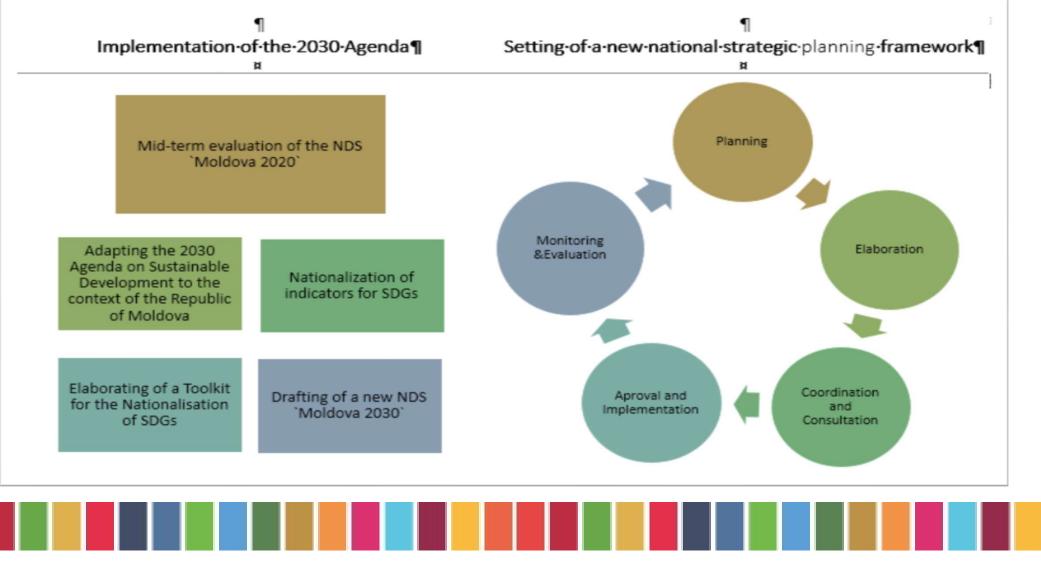

# DATA DISAGGREGATION to leave //o / behind

### Republic of Moldova

Workshop on Data and Evidence-based VNRs, 9-12 December 2019, Vienna, Austria

Aurelia SPATARU, National Bureau of Statistics



### **CONTENT**





### **USERS' DEMAND**

## **General BACKGROUND**



### **CURRENT STATE OF PLAY of the M&E systems**



STATISTICA





### **AVAILABLE** *versus* **DESIRABLE**

| Timely        | Mostly timely                                                                                                                                                                                                                                                         | Aligned with the budget planning process