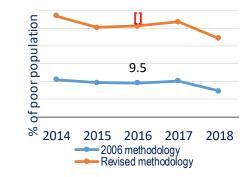

| <ul> <li>Simple language, structure, concise (analytical) text<br/>and visual information</li> </ul>                                                                                                                                                                                                                                                                                                                                                                                                                                |

Current M&E System

#### Result Based M&E System



### **Key elements of an INCLUSIVE DATA ECOSYSTEM**





STATISTICA



### **DATA SUPPLY**

### STATISTICA MOLDOVEI

## **NEW data COLLECTION & PRODUCTION**



By regions, rayons, villages



WORLD BANK GROUP

#### Survey on energy New **population** estimates (usual residence – new!) TARGET consumption in 17.19 international migration poverty line (2018) households (2016) 2014-2018 FURTHER DEVELOP MEASUREMENTS OF PROGRESS By area, zones, type of energy, By sex, ages energy sources PIRAMIDA POPULAȚIEI ENVIRONG HIROLE NET CIVIL DE STATISTICA AL SEPLIELOS MOLDOVA HATICINAL DURAL DE STATISTICS OF THE REPUBLIC DE MOLD

1 277 180 404 555 NUMĂRUL POPULAȚIEI 2014 2 869 226 2019\* TOTAL 2015 2 844 673 2 681 734 2 824 387 2 779 952 47.6% 52.4% 2 730 364

) 🛞 UNFP/



UN

D Ρ

Survey on entrepreneurship from gender perspective (2018)

By sex, ages, marital status, economic activity, etc.



First survey in 2009

## **DISAGGREGATED** data production

Child-focused indicators to monitor