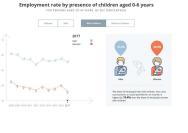

## **DISAGGREGATED** data production

Child-focused indicators to monitor SDG and national policies

By sex, ages, economic status of households, health status, education level, etc.

regular

National statistics on Women and men in ICT (2018)