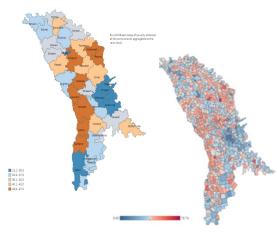

regular

National statistics on Women and men in ICT (2018)

By 6 areas of ICT , ages, employment status, working time and conditions, education level, etc.

|     |     | FEM    | EILE și | BĂRBA                    | ŢII |        |       |
|-----|-----|--------|---------|--------------------------|-----|--------|-------|
|     |     |        |         | ogiei Int<br>ațiilor (Tl |     |        |       |
|     |     |        | 20:     | 19                       | 1   | À      | HAN I |
| GFT | 5·B | TARGET | 5-5     | TARGET                   | 4.3 | TADGET | 4.4   |



National **MPI** 



Collective intelligence: defined by users & "**poor**" (migrants, elderly, un/employed, young unemployed, HIV-SIDA, Roma, women with children, people with chronic diseases)



Release - April 2020





Unicef Contract Contr

TARGET

1.1



# DISSEMINATION & Communication

# **StatBank - online database**

### http://statbank.statistica.md



Since 2014, dedicated folders on:

- ✓ Gender statistics
- ✓ Regional statistics

#### Gender statistics:

- structured in 4 subsections according to the main policy decision making areas
- Data available for 2008-2017 time series and includes 42 indicators from 52 of the Minimum Set of Gender Indicators recommended by UNSD

### Regional statistics

Animated maps



# e-application





Health







e spend daily **7 hours** for this activity and men spend - **7 hours and 30 minu** 



TARGET

**m** 🔿









- Interactive visualization
- •5 domains, 44 indicators with animated infographics
- •uses the API to update data from the data bank automa